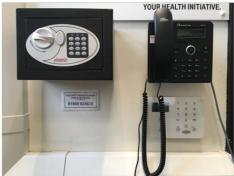

- Lone training process:
  - o Enter the Health Hub
  - Move to the telephone, located on the wall behind reception.
  - Phone Plant Oxford's security control room at 01865 825678
  - o While facing the camera, ask the security control room for the safe's code
  - While on the phone, enter the safe's code (Enter the code followed by #)
  - Remove pendant from the safe
  - o Place your BMW ID card within the safe
  - o Close the safe
  - o Ring off
  - o Enjoy your training session as normal!
  - Once training session is completed, move back to the phone and call Plant Oxfords security control room at 01865 825678
  - o While facing the camera, ask the security control room for the safe's code
  - While on the phone, enter the safe's code (Enter the code followed by #)
  - o Place pendant back into the safe and retrieve your BMW ID card.
  - o Close the safe
  - Ring off