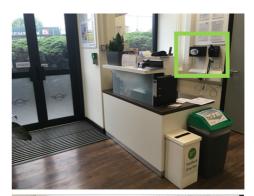

## **Lone training Process:**

We are pleased for confirm with immediate effect an upgraded lone training process is now available at the Health

Lone training is whenever there is no health hub staff or other health hub members present at the Health Hub:

- Lone training process:
  - o Enter the Health Hub
  - Move to the telephone, located on the wall behind reception.
  - Phone Plant Oxford's security control room at 01865 825678
  - o While facing the camera, ask the security control room for the safe's code
  - While on the phone, enter the safe's code (Enter the code followed by #)
  - Remove pendant from the safe
  - o Place your BMW ID card within the safe
  - o Close the safe
  - o Ring off
  - o Enjoy your training session as normal!
  - Once training session is completed, move back to the phone and call Plant Oxfords security control room at 01865 825678
  - o While facing the camera, ask the security control room for the safe's code
  - While on the phone, enter the safe's code (Enter the code followed by #)
  - o Place pendant back into the safe and retrieve your BMW ID card.
  - o Close the safe
  - Ring off