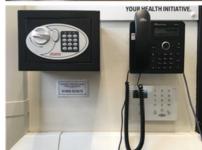

Lone training is whenever there is no health hub staff or other health hub members present at the Health Hub:

If this is the case, here is the Lone training process to follow:

o Enter the Health Hub

o Move to the telephone, located on the wall behind reception.

o Phone Plant Oxford's security control room at - 9 01865 825678

o While facing the camera, ask the security control room for the safe's code

o While on the phone, enter the safe's code (Enter the code followed by #)

o Remove pendant from the safe

o Place your BMW ID card within the safe

o Close the safe

o Ring off

o Enjoy your training session as normal!

o When you have finished training clean the watch with the spray provided

o Enter the safe's code (Enter the code followed by #)

o Place pendant back into the safe and retrieve your BMW ID card.

o Close the safe

If you are joined by another Health Hub member and you need to leave, the member must adhere to the lone training process stop training and follow the process as set out above.